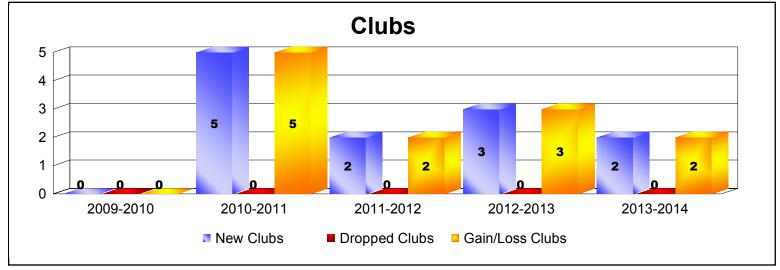

District 300A3 As of June 2014 Cumulative

| Year      | New<br>Clubs | Dropped<br>Clubs | Gain/<br>Loss<br>Clubs | New<br>Members | Charter<br>Members | Reinstate<br>Members | Transfer<br>Members | Total<br>Member<br>Added | Total<br>Members<br>Dropped | Gain/<br>Loss<br>Members |
|-----------|--------------|------------------|------------------------|----------------|--------------------|----------------------|---------------------|--------------------------|-----------------------------|--------------------------|
| 2009-2010 | 0            | 0                | 0                      | 297            | 0                  | 16                   | 10                  | 323                      | -295                        | 28                       |
| 2010-2011 | 5            | 0                | 5                      | 298            | 128                | 9                    | 22                  | 457                      | -430                        | 27                       |
| 2011-2012 | 2            | 0                | 2                      | 555            | 67                 | 93                   | 2                   | 717                      | -401                        | 316                      |
| 2012-2013 | 3            | 0                | 3                      | 670            | 142                | 87                   | 14                  | 913                      | -847                        | 66                       |
| 2013-2014 | 2            | 0                | 2                      | 329            | 66                 | 9                    | 5                   | 409                      | -471                        | -62                      |
| Average   | 2            | 0                | 2                      | 430            | 81                 | 43                   | 11                  | 564                      | -489                        | 75                       |