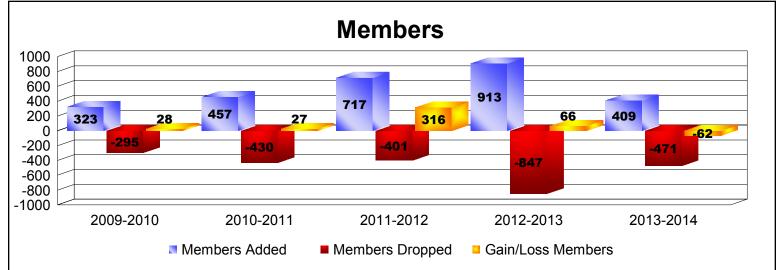

District 300A3 As of June 2014 Cumulative

| Year      | New<br>Clubs | Dropped<br>Clubs | Gain/<br>Loss<br>Clubs | New<br>Members | Charter<br>Members | Reinstate<br>Members | Transfer<br>Members | Total<br>Member<br>Added | Total<br>Members<br>Dropped | Gain/<br>Loss<br>Members |
|-----------|--------------|------------------|------------------------|----------------|--------------------|----------------------|---------------------|--------------------------|-----------------------------|--------------------------|
| 2009-2010 | 0            | 0                | 0                      | 297            | 0                  | 16                   | 10                  | 323                      | -295                        | 28                       |
| 2010-2011 | 5            | 0                | 5                      | 298            | 128                | 9                    | 22                  | 457                      | -430                        | 27                       |
| 2011-2012 | 2            | 0                | 2                      | 555            | 67                 | 93                   | 2                   | 717                      | -401                        | 316                      |
| 2012-2013 | 3            | 0                | 3                      | 670            | 142                | 87                   | 14                  | 913                      | -847                        | 66                       |
| 2013-2014 | 2            | 0                | 2                      | 329            | 66                 | 9                    | 5                   | 409                      | -471                        | -62                      |
| Average   | 2            | 0                | 2                      | 430            | 81                 | 43                   | 11                  | 564                      | -489                        | 75                       |